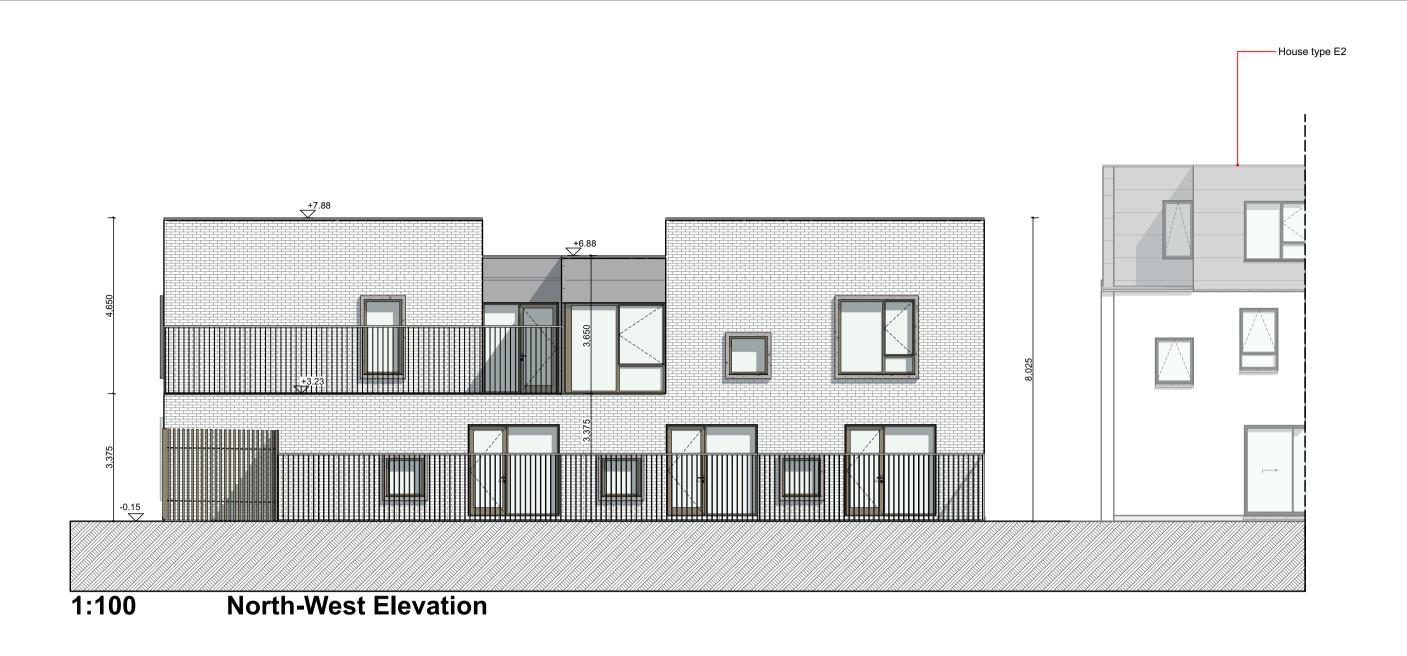

South-East Elevation 1:100

NOTES ON FINISHES: SELECTED SEDUM PLANTED FLAT ROOF OR ASPHALT FLAT ROOF OR SIMILAR APPROVED ROOF: SELECTED CLAY BRICKWORK WHERE INDICATED OTHERWISE SELECTED METAL CLADDING WALLS: ALL WINDOWS AND DOORS, FRAMES AND LEAFS TO BE ALUMINIUM POWDER COATED TO APPROVED COLOUR OR UPVC OR PAINTED TIMBER TO APPROVED COLOUR. JOINERY: OBSCURE GLAZING WHERE INDICATED TO SENSITIVE GUTTERS, DOWNPIPES AND FIXINGS TO BE uPVC OR RAINWATER GOODS: ALUMINIUM POWDER COATED TO SELECTED COLOUR TO MATCH METAL CLADDING. Refer to Site Plan for finished floor levels to survey datum, orientation and handing of type for each unit. Do not scale from this drawing.
Use figured dimensions only.
All errors and omissions to be reported to the Architect.
This drawing is to be read in conjunction with relevant consultant's drawings.
This drawing is for planning purposes only and not for construction.
This drawing or design may not be reproduced without permission.