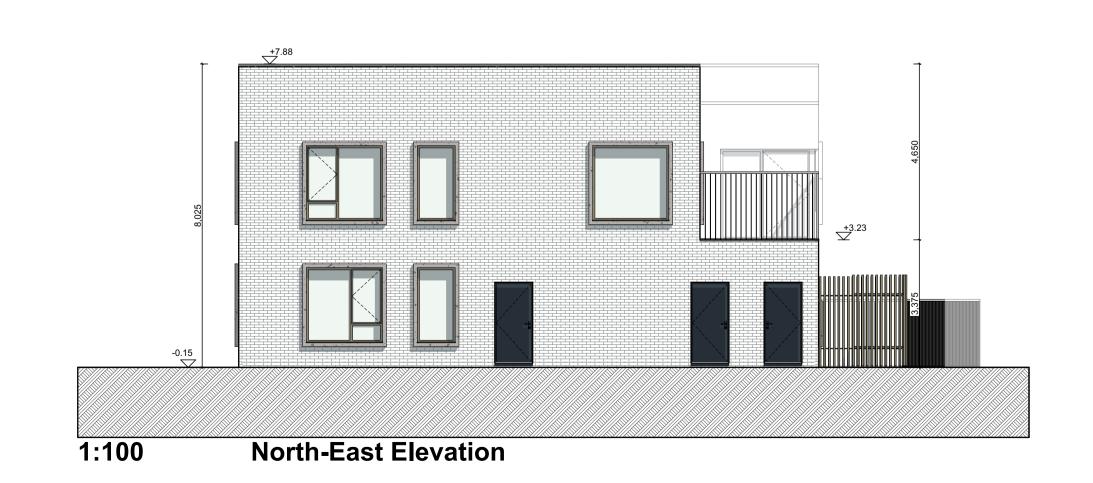

South-East Elevation 1:100

NOTES ON FINISHES: SELECTED SEDUM PLANTED FLAT ROOF OR ASPHALT FLAT ROOF OR SIMILAR APPROVED ROOF: SELECTED CLAY BRICKWORK WHERE INDICATED OTHERWISE SELECTED METAL CLADDING WALLS: ALL WINDOWS AND DOORS, FRAMES AND LEAFS TO BE ALUMINIUM POWDER COATED TO APPROVED COLOUR OR UPVC OR PAINTED TIMBER TO APPROVED COLOUR. JOINERY: OBSCURE GLAZING WHERE INDICATED TO SENSITIVE GUTTERS, DOWNPIPES AND FIXINGS TO BE uPVC OR RAINWATER GOODS: ALUMINIUM POWDER COATED TO SELECTED COLOUR TO MATCH METAL CLADDING. Refer to Site Plan for finished floor levels to survey datum, orientation and handing of type for each unit. Do not scale from this drawing.
Use figured dimensions only.
All errors and omissions to be reported to the Architect.
This drawing is to be read in conjunction with relevant consultant's drawings.
This drawing is for planning purposes only and not for construction.
This drawing or design may not be reproduced without permission.