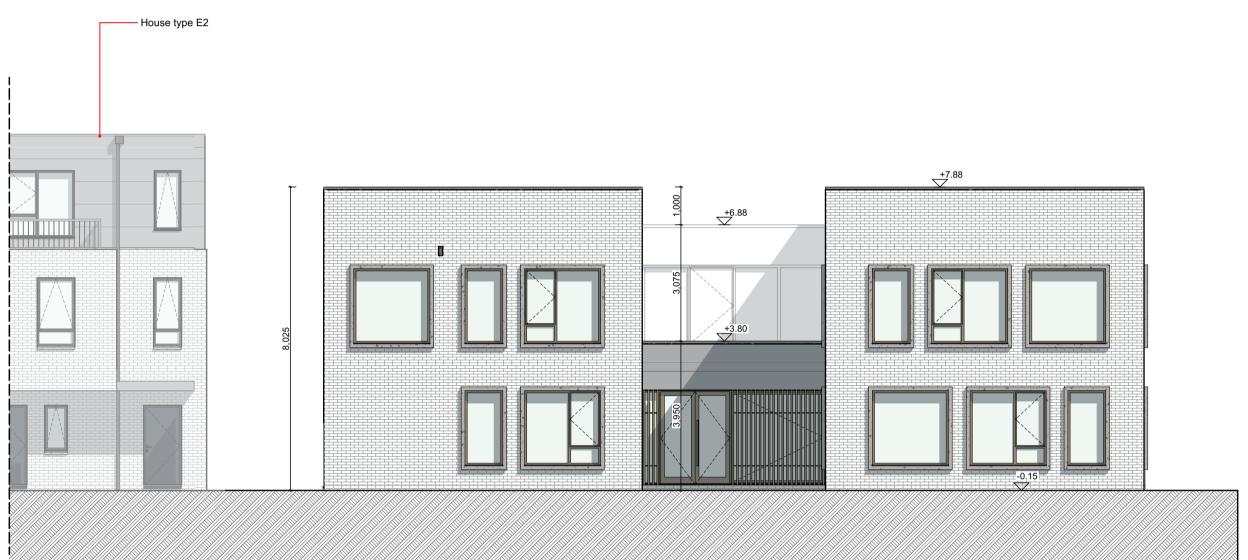

South-East Elevation 1:100

NOTES ON FINISHES: SELECTED SEDUM PLANTED FLAT ROOF OR ASPHALT FLAT ROOF OR SIMILAR APPROVED ROOF: SELECTED CLAY BRICKWORK WHERE INDICATED OTHERWISE SELECTED METAL CLADDING WALLS: ALL WINDOWS AND DOORS, FRAMES AND LEAFS TO BE ALUMINIUM POWDER COATED TO APPROVED COLOUR OR UPVC OR PAINTED TIMBER TO APPROVED COLOUR. JOINERY: OBSCURE GLAZING WHERE INDICATED TO SENSITIVE GUTTERS, DOWNPIPES AND FIXINGS TO BE uPVC OR RAINWATER GOODS: ALUMINIUM POWDER COATED TO SELECTED COLOUR TO MATCH METAL CLADDING. Refer to Site Plan for finished floor levels to survey datum, orientation and handing of type for each unit. Do not scale from this drawing.
Use figured dimensions only.
All errors and omissions to be reported to the Architect.
This drawing is to be read in conjunction with relevant consultant's drawings.
This drawing is for planning purposes only and not for construction.
This drawing or design may not be reproduced without permission.