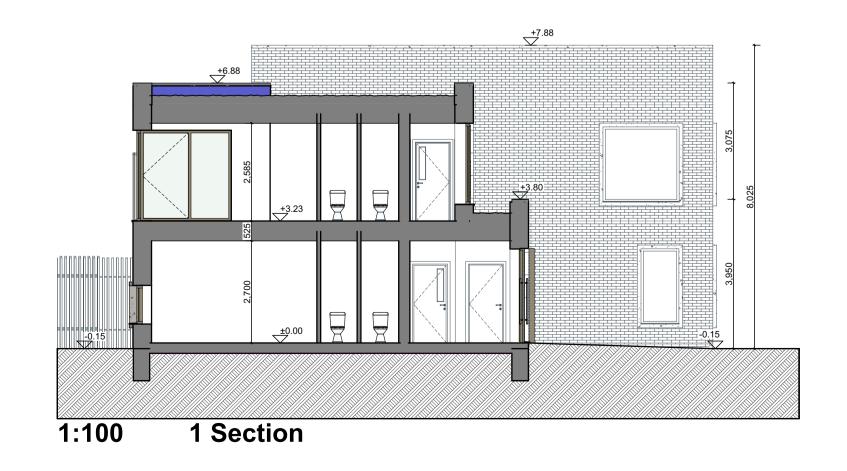

South-East Elevation 1:100

NOTES ON FINISHES: SELECTED SEDUM PLANTED FLAT ROOF OR ASPHALT FLAT ROOF OR SIMILAR APPROVED ROOF: SELECTED CLAY BRICKWORK WHERE INDICATED OTHERWISE SELECTED METAL CLADDING WALLS: ALL WINDOWS AND DOORS, FRAMES AND LEAFS TO BE ALUMINIUM POWDER COATED TO APPROVED COLOUR OR UPVC OR PAINTED TIMBER TO APPROVED COLOUR. JOINERY: OBSCURE GLAZING WHERE INDICATED TO SENSITIVE GUTTERS, DOWNPIPES AND FIXINGS TO BE uPVC OR RAINWATER GOODS: ALUMINIUM POWDER COATED TO SELECTED COLOUR TO MATCH METAL CLADDING. Refer to Site Plan for finished floor levels to survey datum, orientation and handing of type for each unit. Do not scale from this drawing.
Use figured dimensions only.
All errors and omissions to be reported to the Architect.
This drawing is to be read in conjunction with relevant consultant's drawings.
This drawing is for planning purposes only and not for construction.
This drawing or design may not be reproduced without permission.