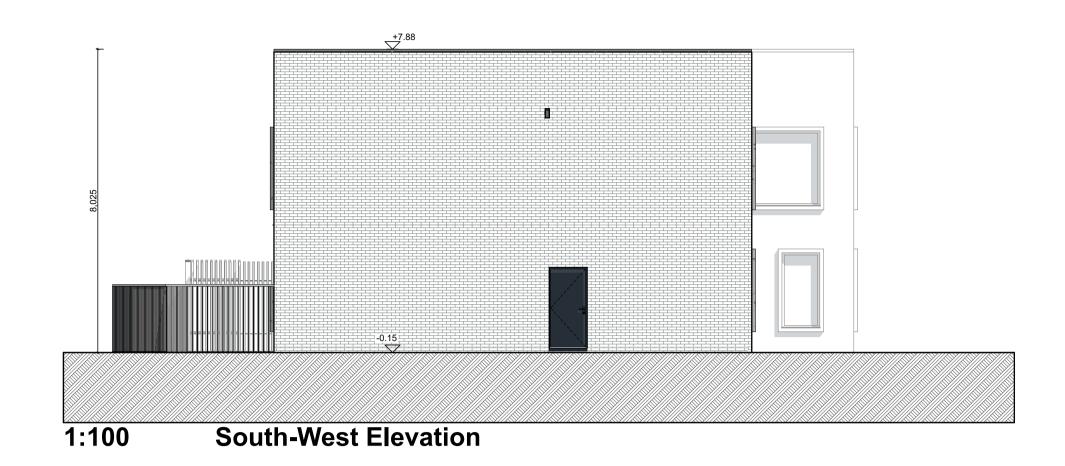

South-East Elevation 1:100

NOTES ON FINISHES: SELECTED SEDUM PLANTED FLAT ROOF OR ASPHALT FLAT ROOF OR SIMILAR APPROVED ROOF: SELECTED CLAY BRICKWORK WHERE INDICATED OTHERWISE SELECTED METAL CLADDING WALLS: ALL WINDOWS AND DOORS, FRAMES AND LEAFS TO BE ALUMINIUM POWDER COATED TO APPROVED COLOUR OR UPVC OR PAINTED TIMBER TO APPROVED COLOUR. JOINERY: OBSCURE GLAZING WHERE INDICATED TO SENSITIVE GUTTERS, DOWNPIPES AND FIXINGS TO BE uPVC OR RAINWATER GOODS: ALUMINIUM POWDER COATED TO SELECTED COLOUR TO MATCH METAL CLADDING. Refer to Site Plan for finished floor levels to survey datum, orientation and handing of type for each unit. Do not scale from this drawing.
Use figured dimensions only.
All errors and omissions to be reported to the Architect.
This drawing is to be read in conjunction with relevant consultant's drawings.
This drawing is for planning purposes only and not for construction.
This drawing or design may not be reproduced without permission.